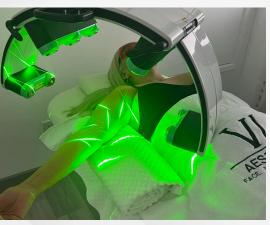

**Enhanced Mitochondrial Function:** The laser stimulates the mitochondria, the powerhouse of cells, boosting energy production and cellular metabolism.

**Non-Invasive Treatment:** The Emerald Laser is non-invasive, requiring no incisions or anaesthesia, leading to minimal downtime and recovery.