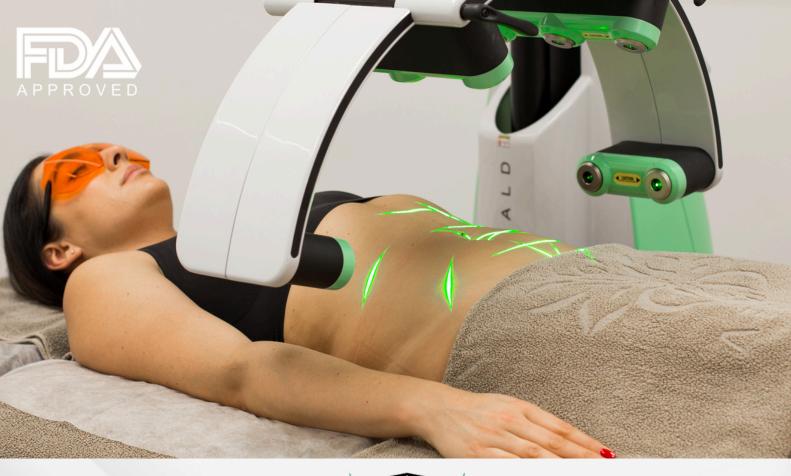

**Enhanced Mitochondrial Function:** The laser stimulates the mitochondria, the powerhouse of cells, boosting energy production and cellular metabolism.

**Non-Invasive Treatment:** The Emerald Laser is non-invasive, requiring no incisions or anaesthesia, leading to minimal downtime and recovery.

**No Side Effects:** The Emerald Laser treatment has no side effects, making it a preferred option for those seeking a non-invasive fat reduction method

Long-Lasting Results: Patients can enjoy long-lasting results with proper diet and exercise, as the laser helps in permanent fat cell reduction.