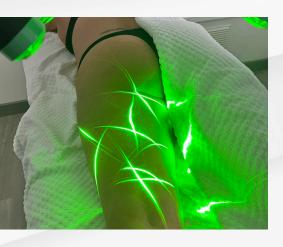

**Enhanced Mitochondrial Function:** The laser stimulates the mitochondria, the powerhouse of cells, boosting energy production and cellular metabolism.

**Non-Invasive Treatment:** The Emerald Laser is non-invasive, requiring no incisions or anaesthesia, leading to minimal downtime and recovery.