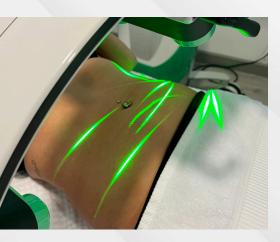

**Enhanced Mitochondrial Function:** The laser stimulates the mitochondria, the powerhouse of cells, boosting energy production and cellular metabolism.

**Non-Invasive Treatment:** The Emerald Laser is non-invasive, requiring no incisions or anaesthesia, leading to minimal downtime and recovery.