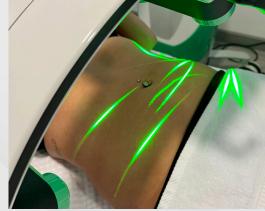

**Enhanced Mitochondrial Function:** The laser stimulates the mitochondria, the powerhouse of cells, boosting energy production and cellular metabolism.

**Non-Invasive Treatment:** The Emerald Laser is non-invasive, requiring no incisions or anaesthesia, leading to minimal downtime and recovery.