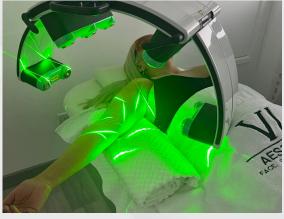

**Enhanced Mitochondrial Function:** The laser stimulates the mitochondria, the powerhouse of cells, boosting energy production and cellular metabolism.

**Non-Invasive Treatment:** The Emerald Laser is non-invasive, requiring no incisions or anaesthesia, leading to minimal downtime and recovery.

**No Side Effects:** The Emerald Laser treatment has no side effects, making it a preferred option for those seeking a non-invasive fat reduction method

Long-Lasting Results: Patients can enjoy long-lasting results with proper diet and exercise, as the laser helps in permanent fat cell reduction.